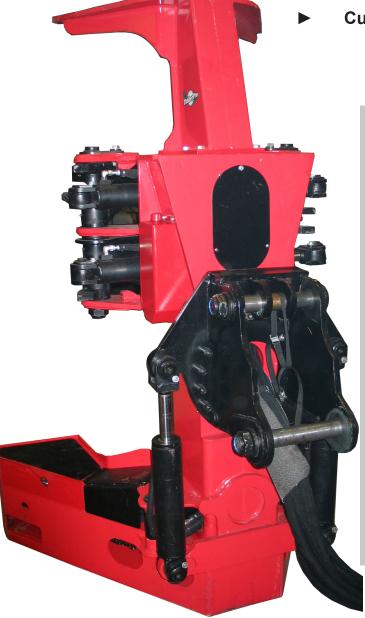

# **Specifications**

- ► 40° Lateral Tilt Adapter (Standard)
- ► 360° Rotate (Optional)
- ► Frame Constructed from Grade 100 Material
- ► High Speed / Auto-Tension Saw

Cutting Capacity 32" + (82 cm)

#### **Dimensions**

| Height (with mast)    | 105" |
|-----------------------|------|
| Height (without mast) | 81"  |
| Width                 | 66"  |
| Depth                 | 51"  |
| Max Clamp Opening     | 36"  |