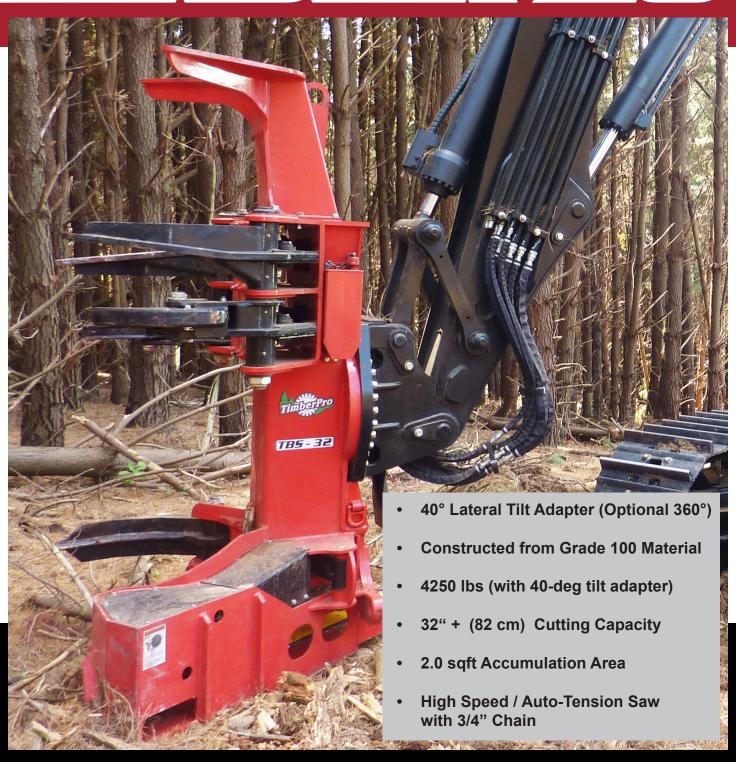

# **Specifications**

- ► 40° Lateral Tilt Adapter (Standard)
- ► 360° Rotate (Optional)
- ► Frame Constructed from Grade 100 Material
- ► High Speed / Auto-Tension Saw

Cutting Capacity 32" + (82 cm)

## **Operating Weight**

(with 40-deg rotator) 4300 lbs (1,950 kg) (with 360-deg rotator) 5200 lbs (2,359 kg)

### Accumulation Area 2 sqft

#### **Saw Information**

| Bar and chain     | 3/4" pitch   |
|-------------------|--------------|
| Chain tension     | Automatic    |
| Chain lubrication | Proportional |

TimberPro Inc reserves the right to change specifications without notice or obligation. Product Illustrations may be equipped with non-standard equipment.