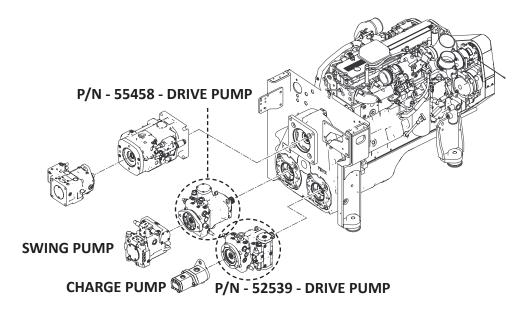

### **TRACK DRIVE PUMP - AA4VG90** FORWARD CAST HOUSING COMPONENTS - (COMMON)

| REF | PART # | QTY | DESCRIPTION                                          | SEE SECTION |
|-----|--------|-----|------------------------------------------------------|-------------|
| 1   | 55458  | 1   | PUMP, TRACK DRIVE - VTG90 - (SEE ILLUSTRATION BELOW) |             |
|     | 52539  | 1   | PUMP, TRACK DRIVE - VTG90 - (SEE ILLUSTRATION BELOW) |             |
| 2   | 53726  | 1   | RING, seal retaining                                 |             |
| 3   | 53727  | 1   | SEAL, shaft                                          |             |
| 4   | 53724  | 2   | CARTRIDGE, high pressure relief valve                |             |
| 5   | (CALL) | 1   | O-RING, HPRV cartridge (Body)                        |             |
| 6   | (CALL) | 1   | RING, back-up - HPRV cartridge (Chamber)             |             |
| 7   | (CALL) | 1   | O-RING, HPRV cartridge (Chamber)                     |             |
| 8   | 53725  | 1   | CARTRIDGE, POR relief valve                          |             |
| 9   | (CALL) | 1   | O-RING, POR relief valve cartridge (Body)            |             |
| 10  | (CALL) | 1   | O-RING, POR relief valve cartridge (Chamber)         |             |
| -   | 53640  | 1   | KIT, SEAL REPAIR -TRACK DRIVE PUMP-VTG90             |             |

# TRACK DRIVE PUMP - AA4VG90 STROKE CONTROL ASSEMBLY - (COMMON)

| REF | PART # | QTY | DESCRIPTION                                          | SEE SECTION |
|-----|--------|-----|------------------------------------------------------|-------------|
| 1   | 55458  | 1   | PUMP, TRACK DRIVE - VTG90 - (SEE ILLUSTRATION BELOW) |             |
|     | 52539  | 1   | PUMP, TRACK DRIVE - VTG90 - (SEE ILLUSTRATION BELOW) |             |
| 2   | 53729  | 1   | VALVE, STROKE CONTROL - AA4VG90 24V                  |             |
| 3   | (CALL) | 5   | O-RING, stroke control                               |             |
| 4   |        | 1   | O-RING, stroke control                               |             |
| 5   |        | 1   | O-RING, stroke control                               |             |
| 6   | (CALL) | 2   | BOLT, allen head - 6mm x 20mm                        |             |
| 7   | 53730  | 2   | SOLENOID, CONTROL Assembly - AA4VG90                 |             |
| 8   | (CALL) | 2   | NUT, coil stem                                       |             |
| 9   | 1      | 2   | COIL STEM                                            |             |
| 10  |        | 2   | COIL, solenoid - 24V                                 |             |
| 11  |        | 1   | CONTROL MODULE - AA4VG90 24V                         |             |
| 12  |        | 1   | CONTROL PISTON                                       |             |
| 13  |        | 1   | SPRING, stroke centering                             |             |
| 14  |        | 1   | GASKET                                               |             |
| 15  |        | 1   | COVER                                                |             |
| 16  | (CALL) | 4   | BOLT, allen head - 6mm                               |             |
| -   | 53640  | 1   | KIT, SEAL REPAIR -TRACK DRIVE PUMP-VTG90             |             |

### **TRACK DRIVE PUMP - AA4VG90 THRU DRIVE COMPONENTS**

|    | REF    | PART # QTY | DESCRIPTION                               |
|----|--------|------------|-------------------------------------------|
| 1  | 52539  | 1          | PUMP, TRACK DRIVE - VTG90                 |
| 2  | (CALL) | 1          | O-Ring                                    |
| 3  | (CALL) | 1          | SEAL RING                                 |
| 4  | (CALL) | 1          | O-Ring                                    |
| 5  | 21624  | 1          | O-RING, CHARGE PUMP PILOT (AA4VG90)       |
| 6  | (CALL) | 1          | COVER, Pump AA4VG90                       |
| 7  | 57807  | 1          | ORING, THRU-DRIVE 52539 POS 1             |
| 8  | (CALL) | 4          | Bolt                                      |
| 9  | (CALL) | 1          | FLANGE, Intermediate                      |
| 10 | (CALL) | 6          | Bolt                                      |
| 11 | 57808  | 1          | ORING, THRU-DRIVE 52539 POS 2             |
| 12 | (CALL) | 1          | RING, Centering                           |
| 13 | 57809  | 1          | ORING, THRU-DRIVE 52539 POS 3             |
| 14 | (CALL) | 1          | COVER, THRU DRIVE - REXROTH               |
| 15 | 18040  | 2          | WASHER, flat5"                            |
| 16 | 10783  | 2          | BOLT5" X 1"                               |
| -  | 53640  | 1          | KIT, SEAL REPAIR - TRACK DRIVE PUMP-VTG90 |

### **TRACK DRIVE PUMP - AA4VG90** THRU DRIVE COMPONENTS

|    | REF    | PART # QTY | DESCRIPTION                         |
|----|--------|------------|-------------------------------------|
|    |        |            |                                     |
|    | 55458  | 1          | PUMP, TRACK DRIVE - VTG90           |
| 1  | (CALL) | 1          | O-RING                              |
| 2  | (CALL) | 1          | SEAL RING                           |
| 3  | (CALL) | 1          | O-RING                              |
| 4  | 21624  | 1          | O-RING, CHARGE PUMP PILOT (AA4VG90) |
| 5  | (CALL) | 1          | COVER, PUMP AA4VG90                 |
| 6  |        | 1          | ORING, THRU-DRIVE 52539 POS 1       |
| 7  |        | 4          | BOLT                                |
| 8  |        | 1          | FLANGE, INTERMEDIATE                |
| 9  | (CALL) | 6          | BOLT                                |
| 10 | 57808  | 1          | ORING, THRU-DRIVE 52539 POS 2       |
| 11 | (CALL) | 1          | RING, CENTERING                     |
| 12 | 57809  | 1          | ORING, THRU-DRIVE 52539 POS 3       |
| 13 | 18414  | 1          | COVER, THRU DRIVE - REXROTH         |
| 14 | 18040  | 2          | WASHER, FLAT5"                      |
| 15 | 10733  | 2          | BOLT5" X 1"                         |
|    |        |            |                                     |
|    | 53640  | 1          | KIT, SEAL REPAIR -TRACK DRIVE PUMP  |