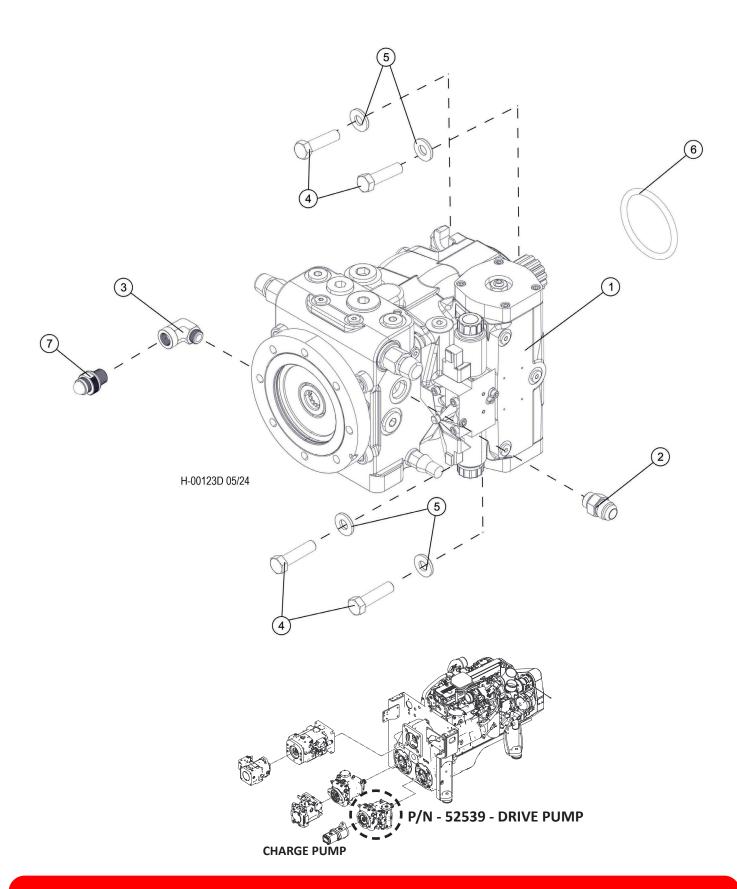

### **TRACK DRIVE PUMP - AA4VG90** PUMP INSTALLATION COMPONENTS

### **TRACK DRIVE PUMP - AA4VG90** PUMP INSTALLATION COMPONENTS

|   | REF   | PART # QTY | DESCRIPTION                             |
|---|-------|------------|-----------------------------------------|
|   |       |            |                                         |
| 1 | 52539 | 1          | PUMP, TRACK DRIVE - VTG90               |
| 2 | 15494 | 1          | CONNECTOR, STR - 6400-12-10             |
| 3 | 57641 | 1          | FITTING, EBLOW - FEMALE 4-AOEG5-S       |
| 4 | 50100 | 4          | BOLT5" X 1.25"                          |
| 5 | 15534 | 4          | WASHER, SAE FLAT5"                      |
| 6 | 53718 | 4          | ORING, TRACK DRIVE PUMP PILOT           |
| 7 | 57819 | 1          | TAP, GAUGE PORT - #4 SAE ORING BOSS- ST |
|   |       |            |                                         |