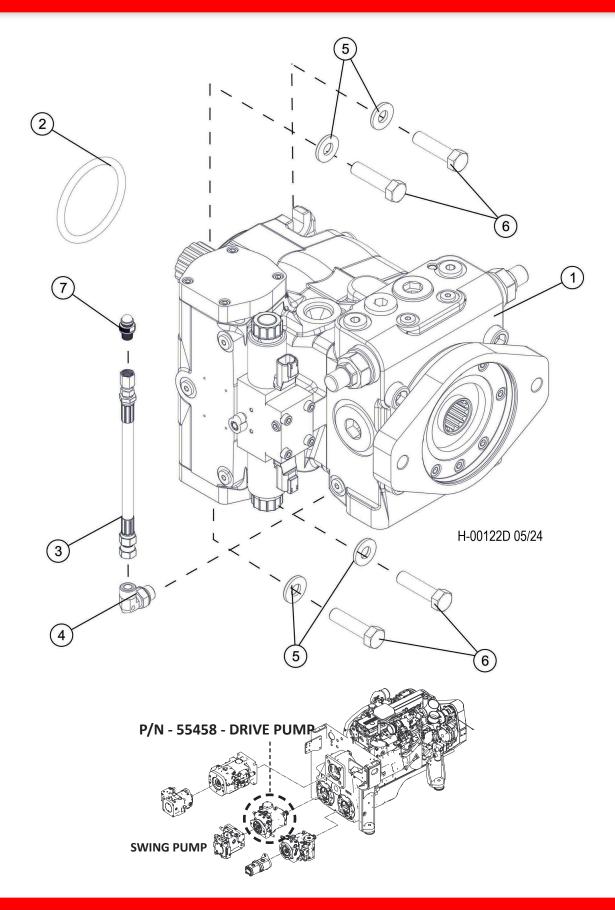

### **TRACK DRIVE PUMP - AA4VG90** PUMP INSTALLATION COMPONENTS

### **TRACK DRIVE PUMP - AA4VG90** PUMPS INSTALLATION COMPONENTS

|   | REF   | PART # QTY | DESCRIPTION                             |
|---|-------|------------|-----------------------------------------|
|   |       |            |                                         |
| 1 | 55458 | 1          | PUMP, TRACK DRIVE - (VTG90)             |
| 2 | 53718 | 1          | O-RING, TRACK DRIVE PUMP PILOT          |
| 3 | 58063 | 1          | HOSE, GAUGE PORT EXTENSION              |
| 4 | 16540 | 1          | ELBOW, 90 - FF1868T-0404S               |
| 5 | 15534 | 4          | WASHER, SAE FLAT5"                      |
| 6 | 50100 | 4          | BOLT5" X 1.25"                          |
| 7 | 57819 | 1          | TAP, GAUGE PORT - #4 SAE ORING BOSS- ST |
|   |       |            |                                         |