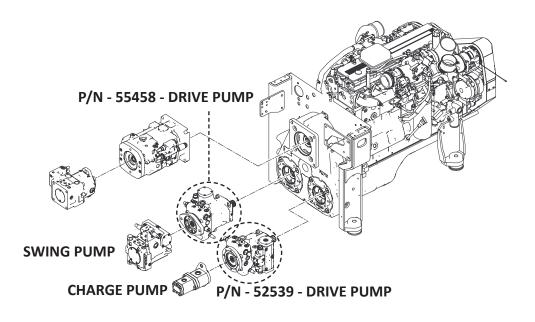

# **TRACK DRIVE PUMP - AA4VG90** FORWARD CAST HOUSING COMPONENTS - (COMMON)

TN-785D Log Loader Parts Manual

### **TRACK DRIVE PUMP - AA4VG90** FORWARD CAST HOUSING COMPONENTS - (COMMON)

| REF | PART # | QTY | DESCRIPTION                                          | SEE SECTION |
|-----|--------|-----|------------------------------------------------------|-------------|
| 1   | 55458  | 1   | PUMP, TRACK DRIVE - VTG90 - (SEE ILLUSTRATION BELOW) |             |
|     | 52539  | 1   | PUMP, TRACK DRIVE - VTG90 - (SEE ILLUSTRATION BELOW) |             |
| 2   | 53726  | 1   | RING, seal retaining                                 |             |
| 3   | 53727  | 1   | SEAL, shaft                                          |             |
| 4   | 53724  | 2   | CARTRIDGE, high pressure relief valve                |             |
| 5   | (CALL) | 1   | O-RING, HPRV cartridge (Body)                        |             |
| 6   | (CALL) | 1   | RING, back-up - HPRV cartridge (Chamber)             |             |
| 7   | (CALL) | 1   | O-RING, HPRV cartridge (Chamber)                     |             |
| 8   | 53725  | 1   | CARTRIDGE, POR relief valve                          |             |
| 9   | (CALL) | 1   | O-RING, POR relief valve cartridge (Body)            |             |
| 10  | (CALL) | 1   | O-RING, POR relief valve cartridge (Chamber)         |             |
| -   | 53640  | 1   | KIT, SEAL REPAIR -TRACK DRIVE PUMP-VTG90             |             |