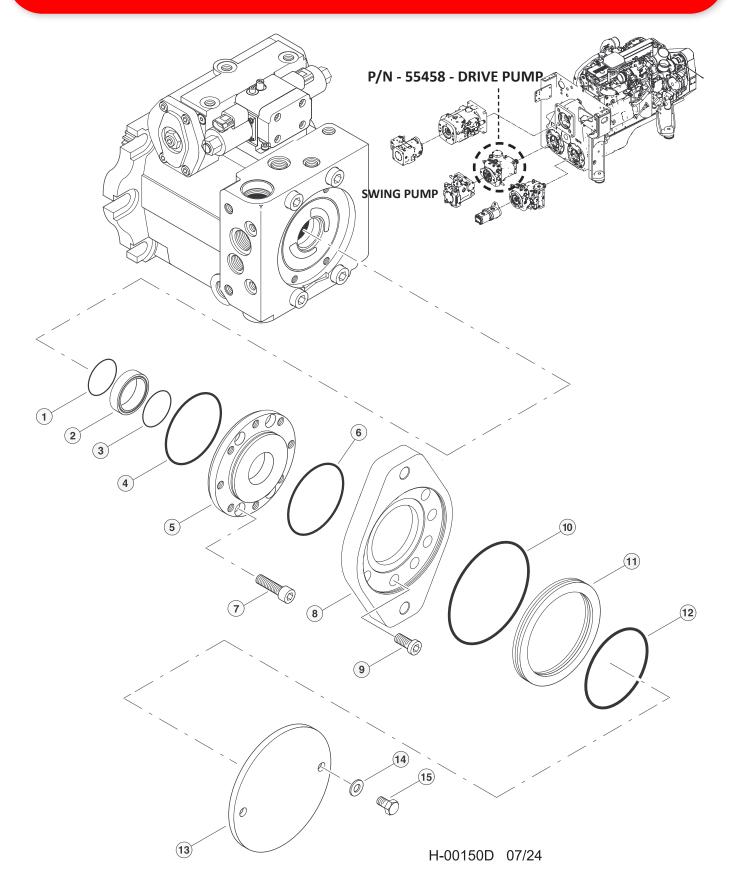

# **TRACK DRIVE PUMP - AA4VG90** THRU DRIVE COMPONENTS

**SEE SECTION** 

### **TRACK DRIVE PUMP - AA4VG90 THRU DRIVE COMPONENTS**

|    | REF    | PART # QTY | DESCRIPTION                               |
|----|--------|------------|-------------------------------------------|
| 1  | 52539  | 1          | PUMP, TRACK DRIVE - VTG90                 |
| 2  | (CALL) | 1          | O-Ring                                    |
| 3  | (CALL) | 1          | SEAL RING                                 |
| 4  | (CALL) | 1          | O-Ring                                    |
| 5  | 21624  | 1          | O-RING, CHARGE PUMP PILOT (AA4VG90)       |
| 6  | (CALL) | 1          | COVER, Pump AA4VG90                       |
| 7  | 57807  | 1          | ORING, THRU-DRIVE 52539 POS 1             |
| 8  | (CALL) | 4          | Bolt                                      |
| 9  | (CALL) | 1          | FLANGE, Intermediate                      |
| 10 | (CALL) | 6          | Bolt                                      |
| 11 | 57808  | 1          | ORING, THRU-DRIVE 52539 POS 2             |
| 12 | (CALL) | 1          | RING, Centering                           |
| 13 | 57809  | 1          | ORING, THRU-DRIVE 52539 POS 3             |
| 14 | (CALL) | 1          | COVER, THRU DRIVE - REXROTH               |
| 15 | 18040  | 2          | WASHER, flat5"                            |
| 16 | 10783  | 2          | BOLT5" X 1"                               |
| -  | 53640  | 1          | KIT, SEAL REPAIR - TRACK DRIVE PUMP-VTG90 |

#### NOTE:

Due to warranty policy restrictions imposed by TimberPro's component suppliers, it is not recommended that the component be disassembled further than is shown in the illustration.

**DH-1-8** 