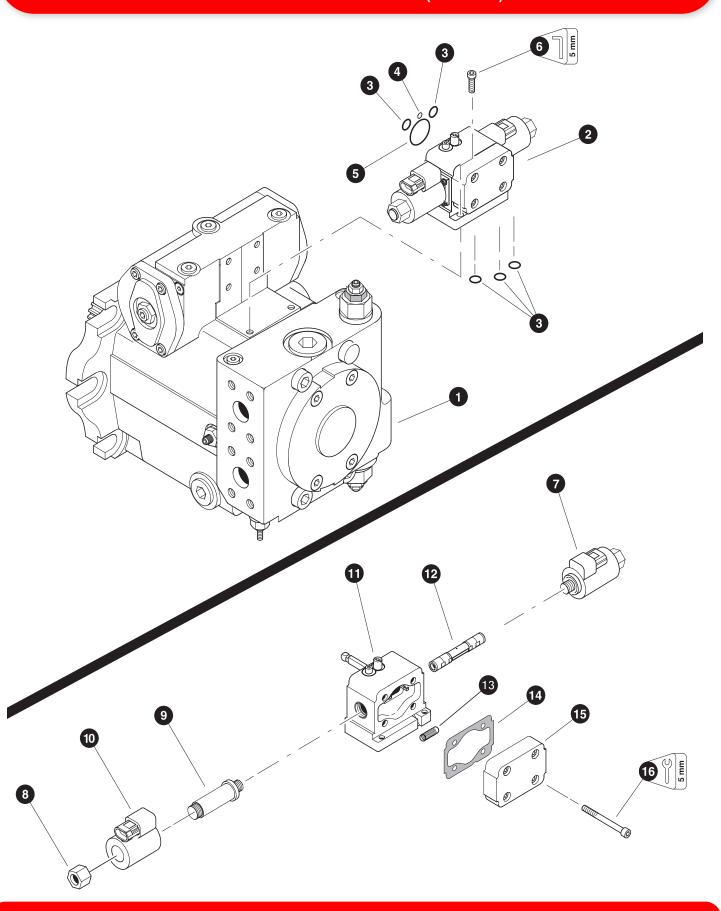

# TRACK DRIVE PUMP - AA4VG90 STROKE CONTROL ASSEMBLY - (COMMON)

# TRACK DRIVE PUMP - AA4VG90 STROKE CONTROL ASSEMBLY - (COMMON)

| REF | PART # | QTY | DESCRIPTION                                          | SEE SECTION |
|-----|--------|-----|------------------------------------------------------|-------------|
| 1   | 55458  | 1   | PUMP, TRACK DRIVE - VTG90 - (SEE ILLUSTRATION BELOW) |             |
|     | 52539  | 1   | PUMP, TRACK DRIVE - VTG90 - (SEE ILLUSTRATION BELOW) |             |
| 2   | 53729  | 1   | VALVE, STROKE CONTROL - AA4VG90 24V                  |             |
| 3   | (CALL) | 5   | O-RING, stroke control                               |             |
| 4   |        | 1   | O-RING, stroke control                               |             |
| 5   |        | 1   | O-RING, stroke control                               |             |
| 6   | (CALL) | 2   | BOLT, allen head - 6mm x 20mm                        |             |
| 7   | 53730  | 2   | SOLENOID, CONTROL Assembly - AA4VG90                 |             |
| 8   | (CALL) | 2   | NUT, coil stem                                       |             |
| 9   | 1      | 2   | COIL STEM                                            |             |
| 10  |        | 2   | COIL, solenoid - 24V                                 |             |
| 11  |        | 1   | CONTROL MODULE - AA4VG90 24V                         |             |
| 12  |        | 1   | CONTROL PISTON                                       |             |
| 13  |        | 1   | SPRING, stroke centering                             |             |
| 14  |        | 1   | GASKET                                               |             |
| 15  |        | 1   | COVER                                                |             |
| 16  | (CALL) | 4   | BOLT, allen head - 6mm                               |             |
| -   | 53640  | 1   | KIT, SEAL REPAIR -TRACK DRIVE PUMP-VTG90             |             |

#### NOTE:

Due to warranty policy restrictions imposed by TimberPro's component suppliers, it is not recommended that the component be disassembled further than is shown in the illustration.