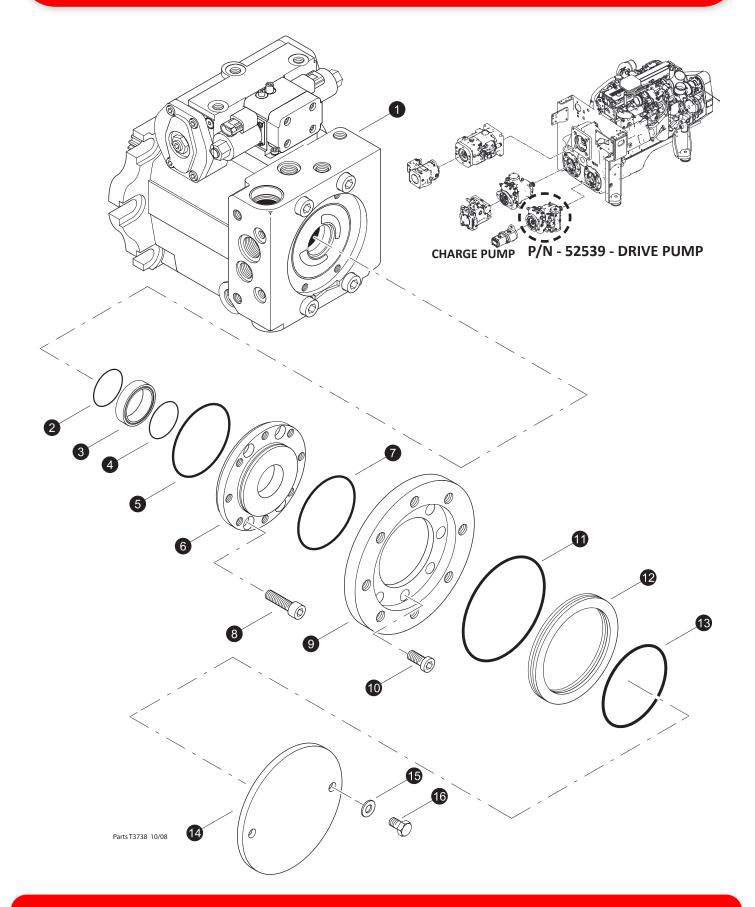

# **TRACK DRIVE PUMP - AA4VG90** THRU DRIVE COMPONENTS

**SEE SECTION** 

### **TRACK DRIVE PUMP - AA4VG90 THRU DRIVE COMPONENTS**

|    | REF    | PART # QTY | DESCRIPTION                               |
|----|--------|------------|-------------------------------------------|
| 1  | 52539  | 1          | PUMP, TRACK DRIVE - VTG90                 |
| 2  | (CALL) | 1          | O-Ring                                    |
| 3  | (CALL) | 1          | SEAL RING                                 |
| 4  | (CALL) | 1          | O-Ring                                    |
| 5  | 21624  | 1          | O-RING, CHARGE PUMP PILOT (AA4VG90)       |
| 6  | (CALL) | 1          | COVER, Pump AA4VG90                       |
| 7  | 57807  | 1          | ORING, THRU-DRIVE 52539 POS 1             |
| 8  | (CALL) | 4          | Bolt                                      |
| 9  | (CALL) | 1          | FLANGE, Intermediate                      |
| 10 | (CALL) | 6          | Bolt                                      |
| 11 | 57808  | 1          | ORING, THRU-DRIVE 52539 POS 2             |
| 12 | (CALL) | 1          | RING, Centering                           |
| 13 | 57809  | 1          | ORING, THRU-DRIVE 52539 POS 3             |
| 14 | (CALL) | 1          | COVER, THRU DRIVE - REXROTH               |
| 15 | 18040  | 2          | WASHER, flat5"                            |
| 16 | 10783  | 2          | BOLT5" X 1"                               |
| -  | 53640  | 1          | KIT, SEAL REPAIR - TRACK DRIVE PUMP-VTG90 |