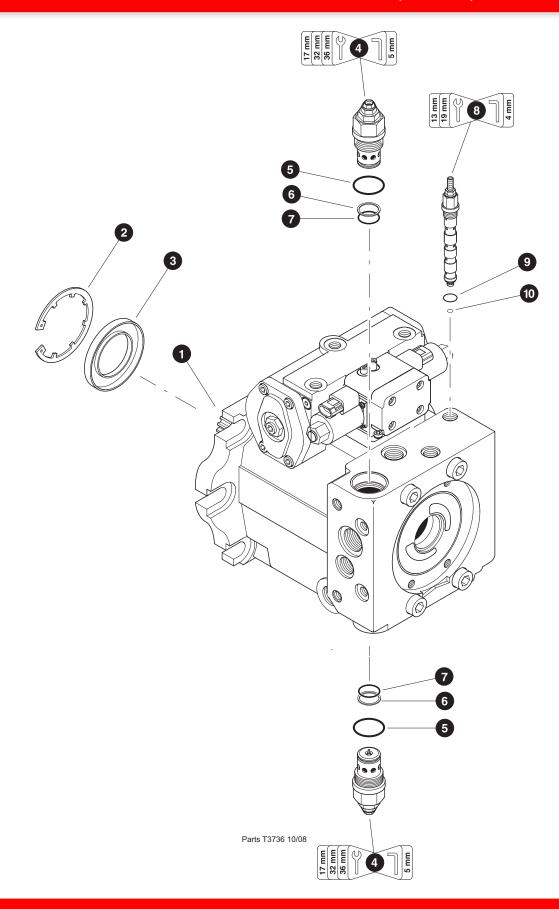

# **TRACK DRIVE PUMP - AA4VG90** FORWARD CAST HOUSING COMPONENTS - (COMMON)

TN-785D Log Loader Parts Manual

### **TRACK DRIVE PUMP - AA4VG90** FORWARD CAST HOUSING COMPONENTS - (COMMON)

| REF | PART # | QTY | DESCRIPTION                                          | SEE SECTION |
|-----|--------|-----|------------------------------------------------------|-------------|
| 1   | 55458  | 1   | PUMP, TRACK DRIVE - VTG90 - (SEE ILLUSTRATION BELOW) |             |
|     | 52539  | 1   | PUMP, TRACK DRIVE - VTG90 - (SEE ILLUSTRATION BELOW) |             |
| 2   | 53726  | 1   | RING, seal retaining                                 |             |
| 3   | 53727  | 1   | SEAL, shaft                                          |             |
| 4   | 53724  | 2   | CARTRIDGE, high pressure relief valve                |             |
| 5   | (CALL) | 1   | O-RING, HPRV cartridge (Body)                        |             |
| 6   | (CALL) | 1   | RING, back-up - HPRV cartridge (Chamber)             |             |
| 7   | (CALL) | 1   | O-RING, HPRV cartridge (Chamber)                     |             |
| 8   | 53725  | 1   | CARTRIDGE, POR relief valve                          |             |
| 9   | (CALL) | 1   | O-RING, POR relief valve cartridge (Body)            |             |
| 10  | (CALL) | 1   | O-RING, POR relief valve cartridge (Chamber)         |             |
| -   | 53640  | 1   | KIT, SEAL REPAIR -TRACK DRIVE PUMP-VTG90             |             |

Note:

Due to warranty policy restrictions imposed by TimberPro's component suppliers, it is not recommended that the component be disassembled further than is shown in the illustration.