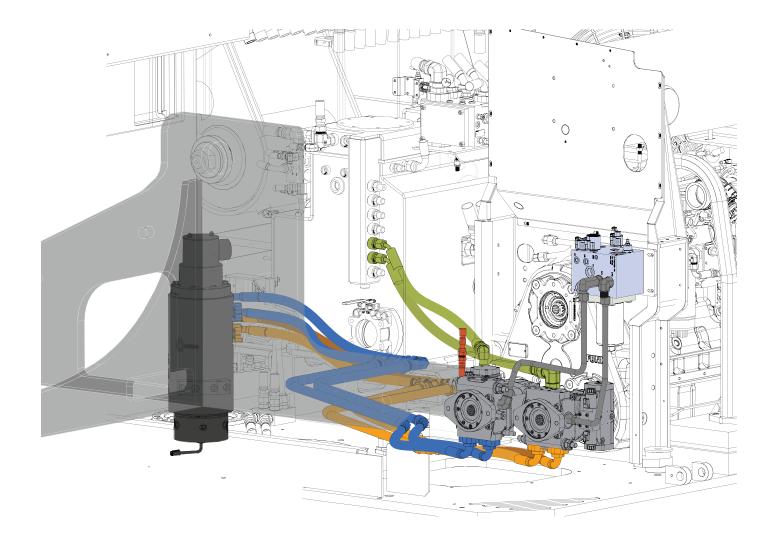

# SECTION DH-1 TRACK DRIVE PUMP COMPONENTS

Last Updated - 10/24

# **TRACK DRIVE PUMP - AA4VG90** FORWARD CAST HOUSING COMPONENTS - (COMMON)

TN-785D Log Loader Parts Manual